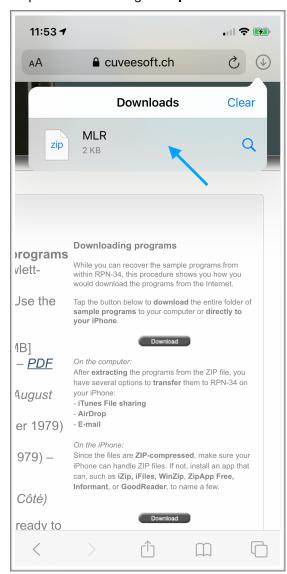

On the web page in Safari, tap the **Download** button. Then confirm by tapping **Download** in the dialog.

You're taken to the **Downloads folder**:

Then tap **Safari's download button** in the top-right corner.

Tap the area showing the **zip file** *MLR*:

Tap the zip file to uncompress it.