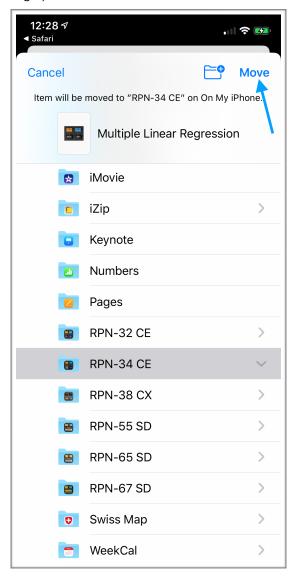

In this walk-through, we're going to **move** the unzipped file directly to **RPN-34 CE's documents** folder.

We do this by **long-pressing** the file, then choosing **Move**.

Destinations for the move are presented. Select **RPN-34 CE**, then tap **Move** (topright).