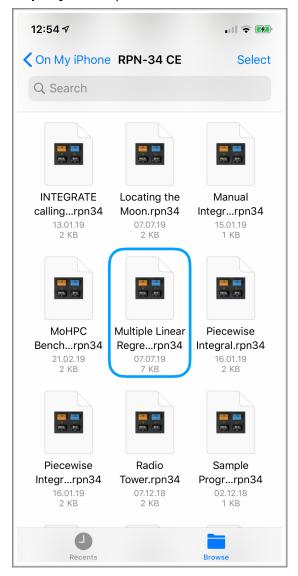

#### We're done!

The program file is now part of **RPN-34 CE's program collection**.

To verify, tap the **Back** button. Note that the moved file is gone.

### Tap the RPN-34 CE folder to open it:

You'll see all of **RPN-34 CE's** programs. **Tap any file** to open the calculator.