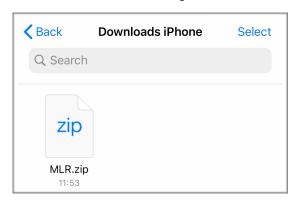

On the web page in Safari, tap the **Download** button. Then confirm by tapping **Download** in the dialog.

You're taken to the **Downloads folder**:

Then tap **Safari's download button** in the top-right corner.

Tap the area showing the **zip file** *MLR*:

Tap the zip file to uncompress it.