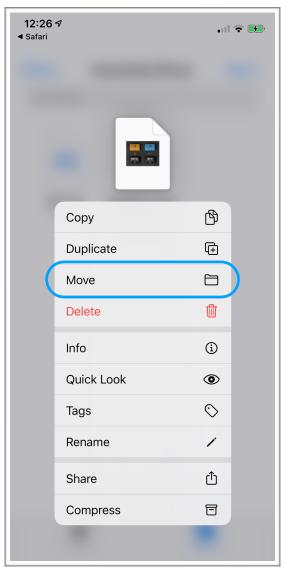

In this walk-through, we're going to **move** the unzipped file directly to **RPN-34 CE's documents** folder.

We do this by **long-pressing** the file, then choosing **Move**.

Destinations for the move are presented. Select **RPN-34 CE**, then tap **Move** (topright).