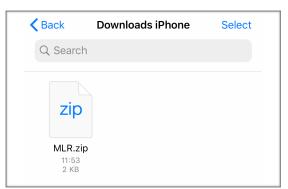

Tap the area showing the **zip file** *MLR*:

Tap the zip file to uncompress it.