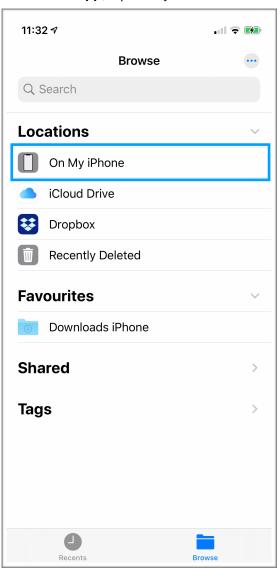

#### In the Files app, tap On My iPhone

You see known file destinations. Note that you can rename the **Downloads** folder by long-pressing on it. Similarly, you can make it appear in the section **Favourites** (image left).