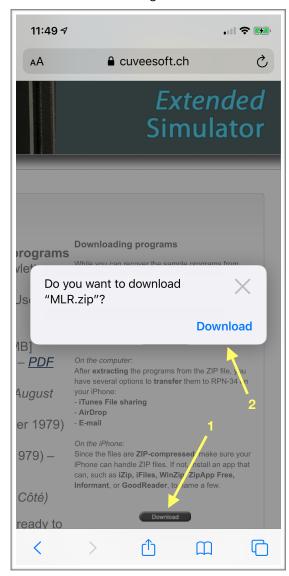

On the web page in Safari, tap the **Download** button. Then confirm by tapping **Download** in the dialog.

You're taken to the **Downloads folder**:

Then tap **Safari's download button** in the top-right corner.