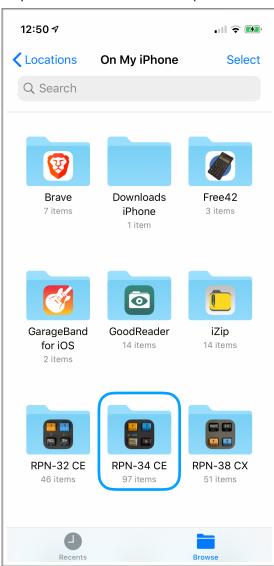

#### In the Files app, tap On My iPhone

You see known file destinations. Note that you can rename the **Downloads** folder by long-pressing on it. Similarly, you can make it appear in the section **Favourites** (image left).

In this walk-through, we're going to **move** the unzipped file directly to **RPN-34 CE's documents** folder.

We do this by **long-pressing** the file, then choosing **Move**.

Destinations for the move are presented. Select **RPN-34 CE**, then tap **Move** (topright).